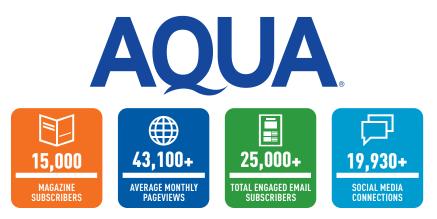

## Subscribers by Business Type & Job Title

| Business Type        | Total  |
|----------------------|--------|
| Pool or Spa Retailer | 7,346  |
| Pool or Spa Builder  | 6,282  |
| Service              | 4,707  |
| Other                | 7,131  |
| Unique Subscribers*  | 19,682 |

\*Unique subscribers removes overlap of multiple business types.